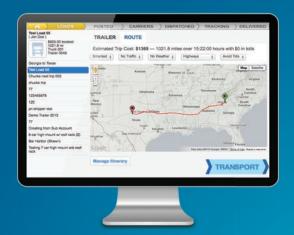

## The process is as simple as 1, 2, 3!

- Shippers simply request quotes for one or more vehicles. ALL provides Shippers a variety of methods to request prices for their transport needs, including specific requests directed to trusted brokers and carriers as well as more general requests from the entire network or a defined number of service providers.
- Select the best service provider based on ratings, reviews and price. You have access to ratings and reviews and the ability to correspond via our internal messaging system to respond to price proposals.
- Track your shipment online from pickup to delivery. Yes! Real-time GPS tracking allows you and your staff to dramatically reduce the time and expense of making and answering calls trying to verify the location of your loads.